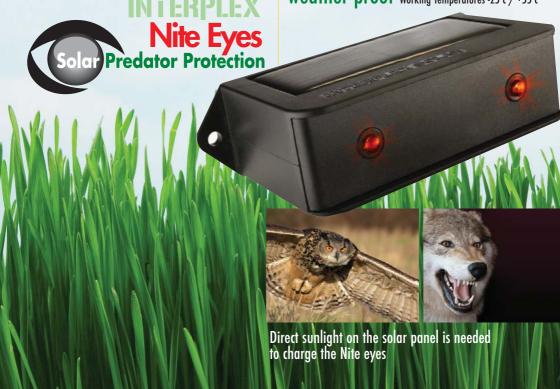

Predators believe the Solar Nite Eyes may be a set of eyes of another creature. This causes fear of the unknown and will keep them away from your protected area.

This Concept simply Works!

The Solar Nite Eyes will operate maintenance free for years when used properly.

Not harmful to domestic pets.

solar powered NO Service- NO Maintenance operation Fully Automatic-turns ON at dusk OFF at dawn light source High Intensity Optical LED's colour Red key feature Magnetic base for easy on/off operation electronics Integrated circuitry for optimum light output housing High Impact ABS for operation under all conditions self shut off Highly engineered circuit with timer dimensions/weight L-10cm w-4.5cm H-2.5/80g weather proof Working Temperatures -25°c/+55°c