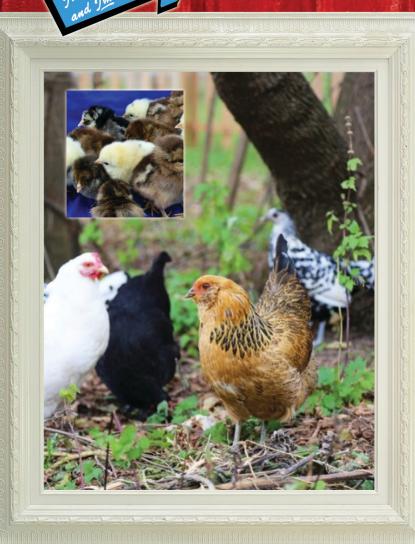

## Description:

Here's your chance to start a rainbow flock of laying hens with this assortment of female chicks in a rainbow of feather colors. We try to include a variety of egg shell colors in shades of brown, white, blue and green. They will mature into hens that lay eggs in a rainbow of shell colors, delighting you with baskets of colorful eggs. Since different breeds lay eggs at different rates, this rainbow assortment spreads laying over a wider period of time. Different breeds have different personalities, as well as different plumage colors, the rainbow assortment lets you enjoy the unique characteristics of several different breeds.