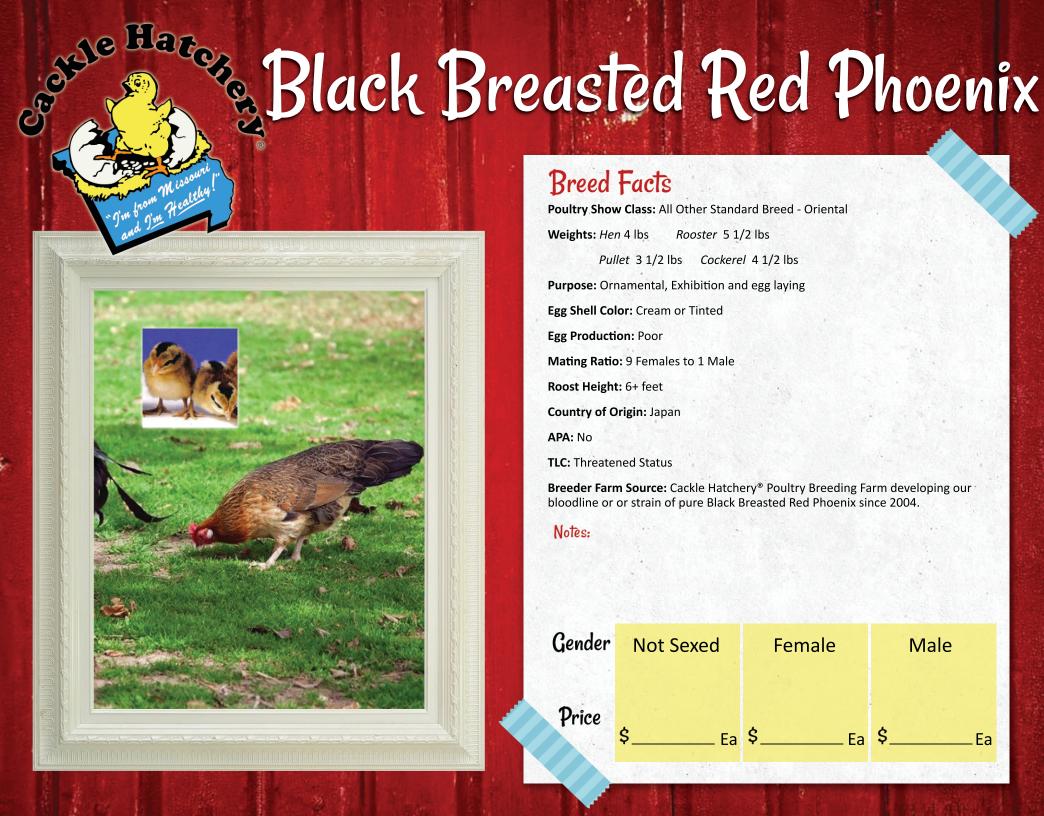

## **Breed Facts**

Poultry Show Class: All Other Standard Breed - Oriental

Weights: Hen 4 lbs Rooster 5 1/2 lbs

Pullet 3 1/2 lbs Cockerel 4 1/2 lbs

Purpose: Ornamental, Exhibition and egg laying

Egg Shell Color: Cream or Tinted

Egg Production: Poor

Mating Ratio: 9 Females to 1 Male

Roost Height: 6+ feet

Country of Origin: Japan

APA: No

**TLC:** Threatened Status

Breeder Farm Source: Cackle Hatchery® Poultry Breeding Farm developing our bloodline or or strain of pure Black Breasted Red Phoenix since 2004.