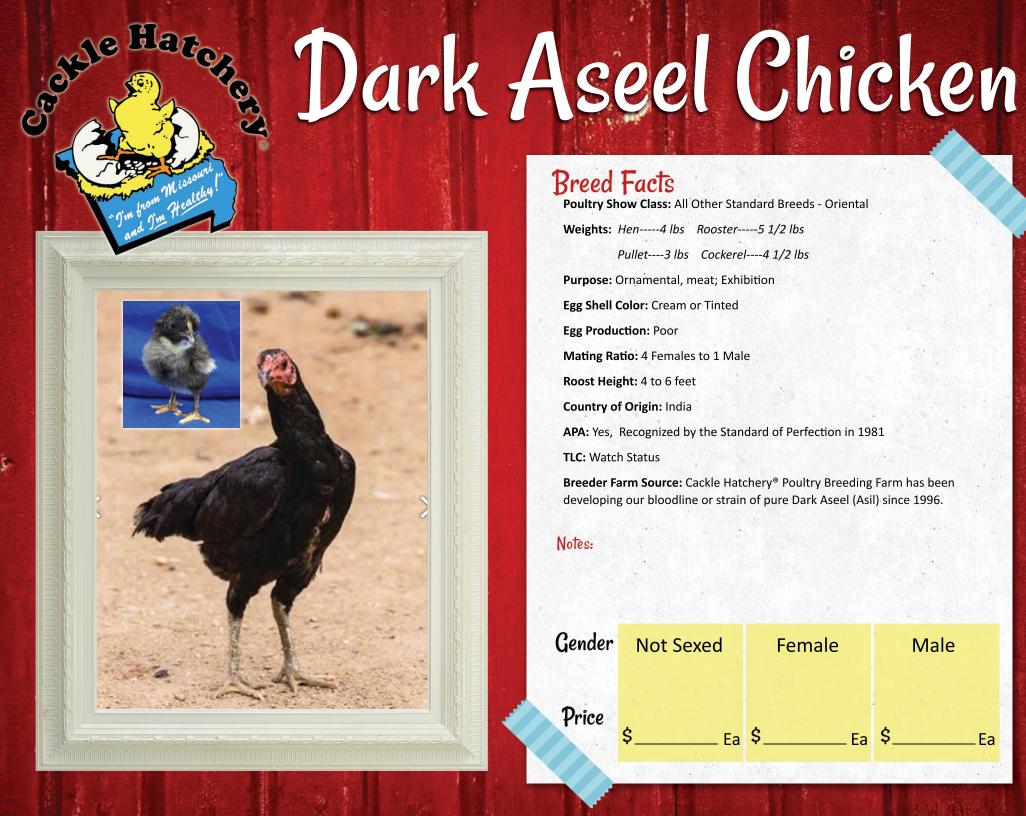

## **Breed Facts**

Poultry Show Class: All Other Standard Breeds - Oriental

Weights: Hen----4 lbs Rooster----5 1/2 lbs

Pullet---- 1/2 lbs Cockerel---- 4 1/2 lbs

Purpose: Ornamental, meat; Exhibition

Egg Shell Color: Cream or Tinted

Egg Production: Poor

Mating Ratio: 4 Females to 1 Male

Roost Height: 4 to 6 feet

Country of Origin: India

APA: Yes, Recognized by the Standard of Perfection in 1981

TLC: Watch Status

Breeder Farm Source: Cackle Hatchery® Poultry Breeding Farm has been developing our bloodline or strain of pure Dark Aseel (Asil) since 1996.