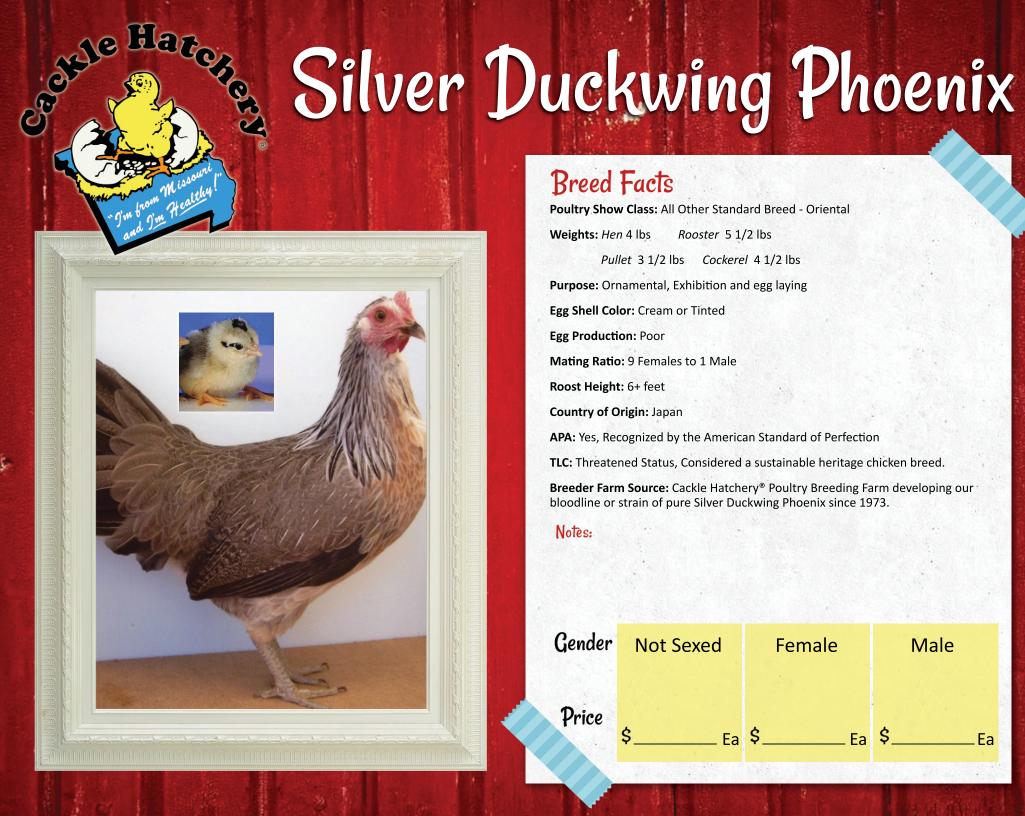

## **Breed Facts**

Poultry Show Class: All Other Standard Breed - Oriental

Weights: Hen 4 lbs Rooster 5 1/2 lbs

Pullet 3 1/2 lbs Cockerel 4 1/2 lbs

Purpose: Ornamental, Exhibition and egg laying

Egg Shell Color: Cream or Tinted

Egg Production: Poor

Mating Ratio: 9 Females to 1 Male

Roost Height: 6+ feet

Country of Origin: Japan

APA: Yes, Recognized by the American Standard of Perfection

**TLC:** Threatened Status, Considered a sustainable heritage chicken breed.

Breeder Farm Source: Cackle Hatchery® Poultry Breeding Farm developing our bloodline or strain of pure Silver Duckwing Phoenix since 1973.

Notes:

Gender **Not Sexed** Female Male Price