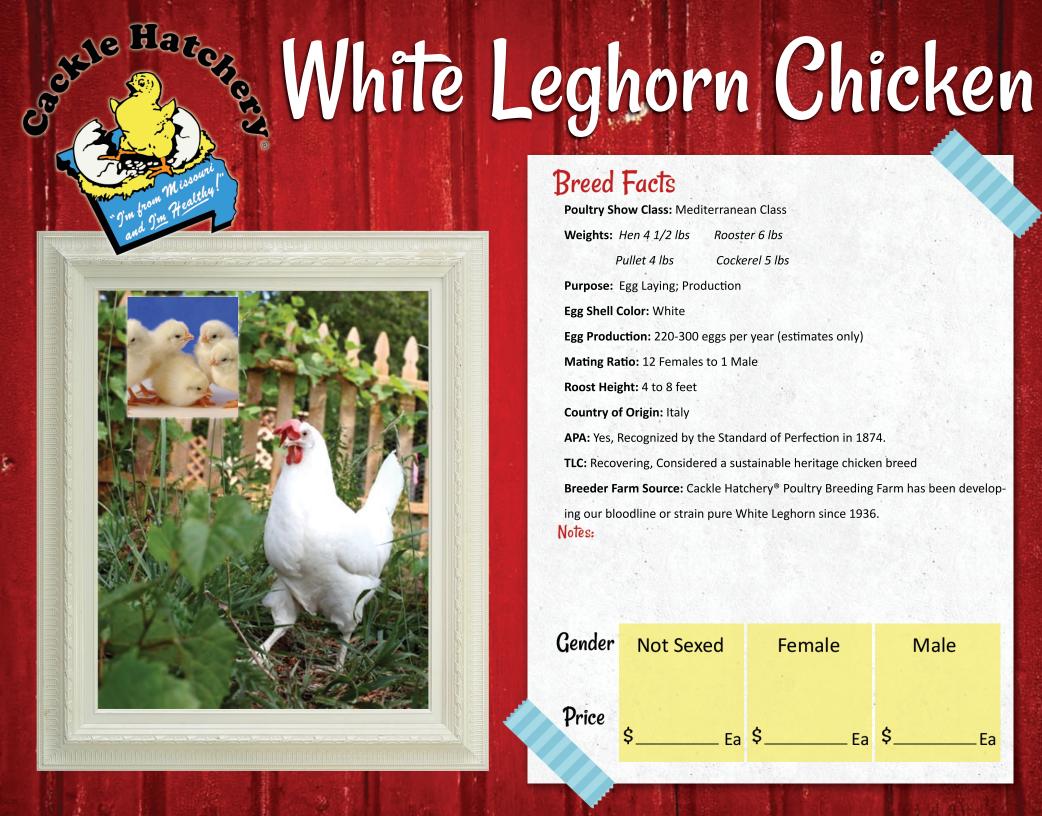

## **Breed Facts**

Poultry Show Class: Mediterranean Class

Weights: Hen 4 1/2 lbs Rooster 6 lbs

> Pullet 4 lbs Cockerel 5 lbs

Purpose: Egg Laying; Production

Egg Shell Color: White

**Egg Production:** 220-300 eggs per year (estimates only)

Mating Ratio: 12 Females to 1 Male

Roost Height: 4 to 8 feet

Country of Origin: Italy

APA: Yes, Recognized by the Standard of Perfection in 1874.

TLC: Recovering, Considered a sustainable heritage chicken breed

Breeder Farm Source: Cackle Hatchery® Poultry Breeding Farm has been develop-

ing our bloodline or strain pure White Leghorn since 1936.

Notes:

| Gender | Not Sexed | Female | Male |
|--------|-----------|--------|------|
|        |           |        |      |
| Price  | \$ Ea     | \$Ea   | \$Ea |