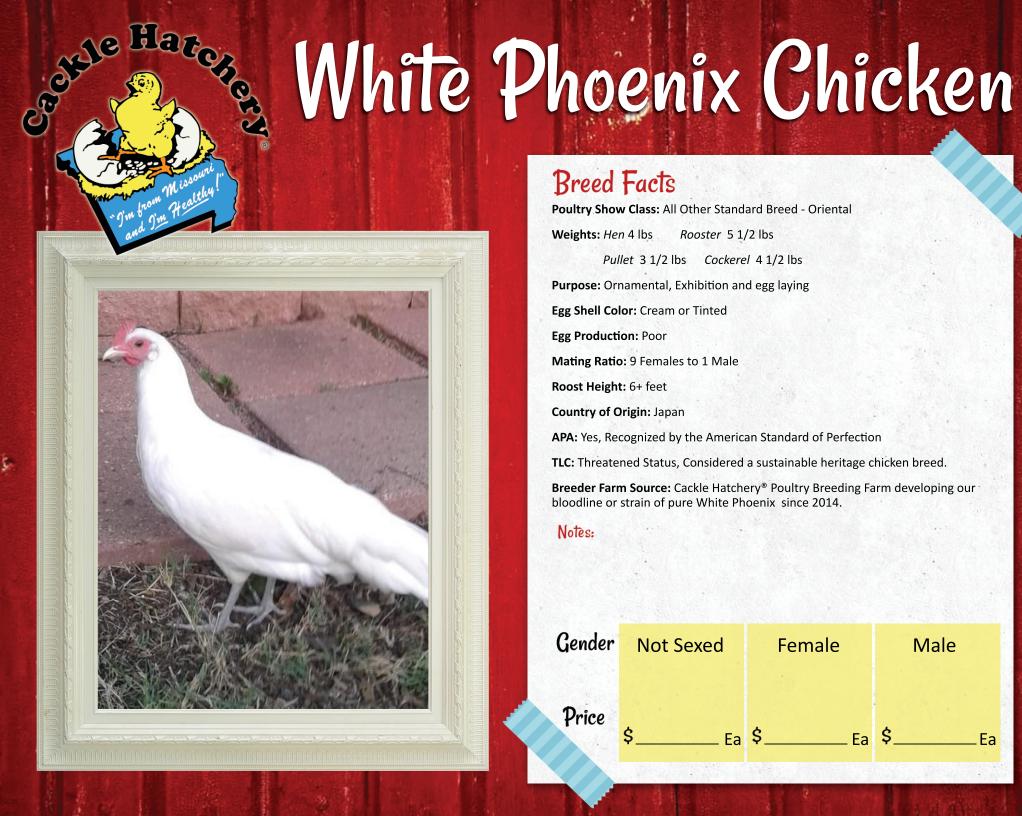

## **Breed Facts**

Poultry Show Class: All Other Standard Breed - Oriental

Weights: Hen 4 lbs Rooster 5 1/2 lbs

Pullet 3 1/2 lbs Cockerel 4 1/2 lbs

Purpose: Ornamental, Exhibition and egg laying

Egg Shell Color: Cream or Tinted

Egg Production: Poor

Mating Ratio: 9 Females to 1 Male

Roost Height: 6+ feet

Country of Origin: Japan

APA: Yes, Recognized by the American Standard of Perfection

**TLC:** Threatened Status, Considered a sustainable heritage chicken breed.

Breeder Farm Source: Cackle Hatchery® Poultry Breeding Farm developing our bloodline or strain of pure White Phoenix since 2014.

Notes:

Gender **Not Sexed** Female Male Price