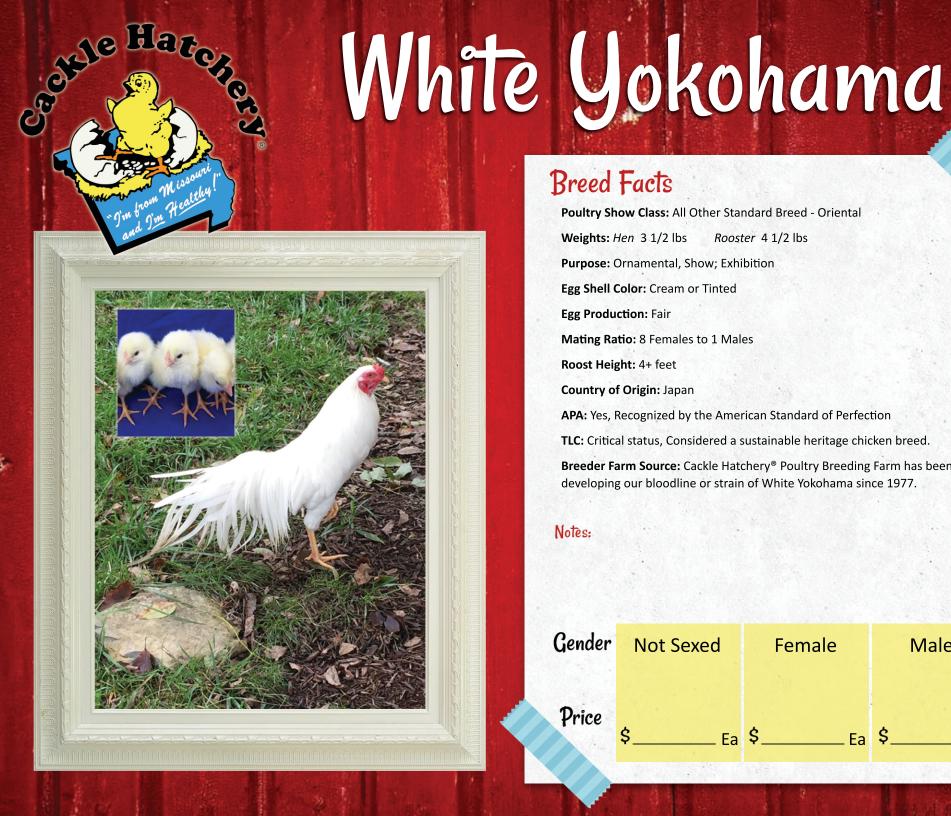

## **Breed Facts**

Poultry Show Class: All Other Standard Breed - Oriental

Weights: Hen 3 1/2 lbs Rooster 4 1/2 lbs

Purpose: Ornamental, Show; Exhibition

Egg Shell Color: Cream or Tinted

Egg Production: Fair

Mating Ratio: 8 Females to 1 Males

Roost Height: 4+ feet

Country of Origin: Japan

APA: Yes, Recognized by the American Standard of Perfection

**TLC:** Critical status, Considered a sustainable heritage chicken breed.

Breeder Farm Source: Cackle Hatchery® Poultry Breeding Farm has been developing our bloodline or strain of White Yokohama since 1977.

Notes:

| Gender | Not Sexed | Female | Male |
|--------|-----------|--------|------|
| 0      |           |        |      |
| Price  | \$ Ea     | \$Ea   | \$Ea |