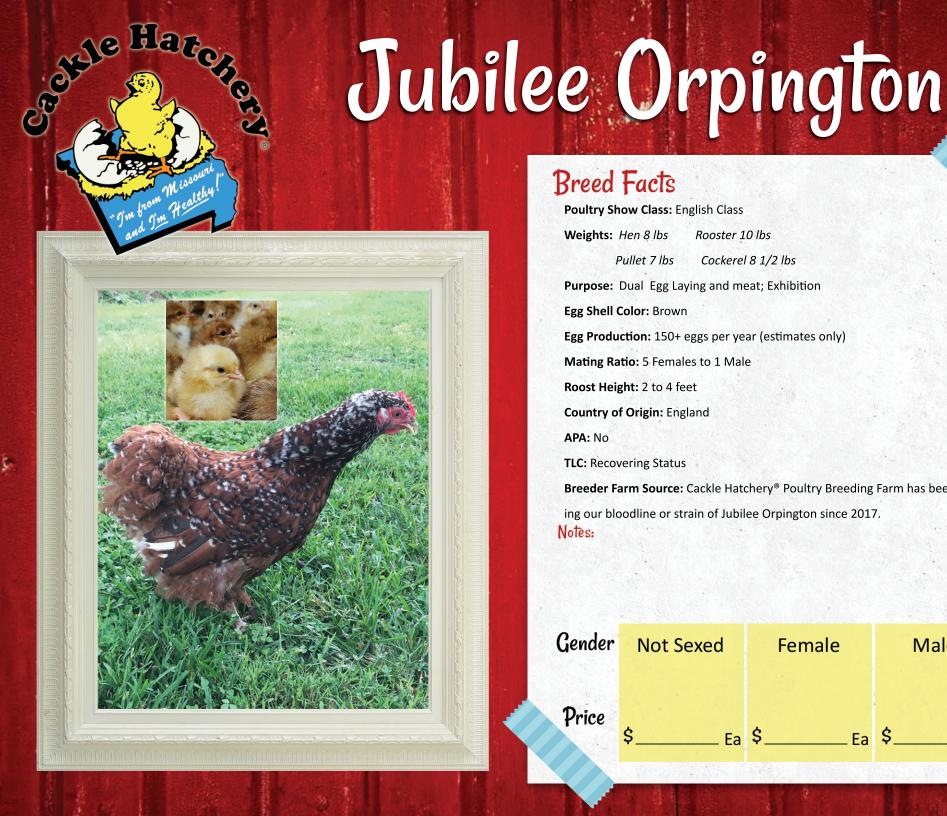

## **Breed Facts**

Poultry Show Class: English Class

Weights: Hen 8 lbs Rooster 10 lbs

> Pullet 7 lbs Cockerel 8 1/2 lbs

Purpose: Dual Egg Laying and meat; Exhibition

Egg Shell Color: Brown

**Egg Production:** 150+ eggs per year (estimates only)

Mating Ratio: 5 Females to 1 Male

Roost Height: 2 to 4 feet

Country of Origin: England

APA: No

**TLC:** Recovering Status

Breeder Farm Source: Cackle Hatchery® Poultry Breeding Farm has been develop-

ing our bloodline or strain of Jubilee Orpington since 2017.