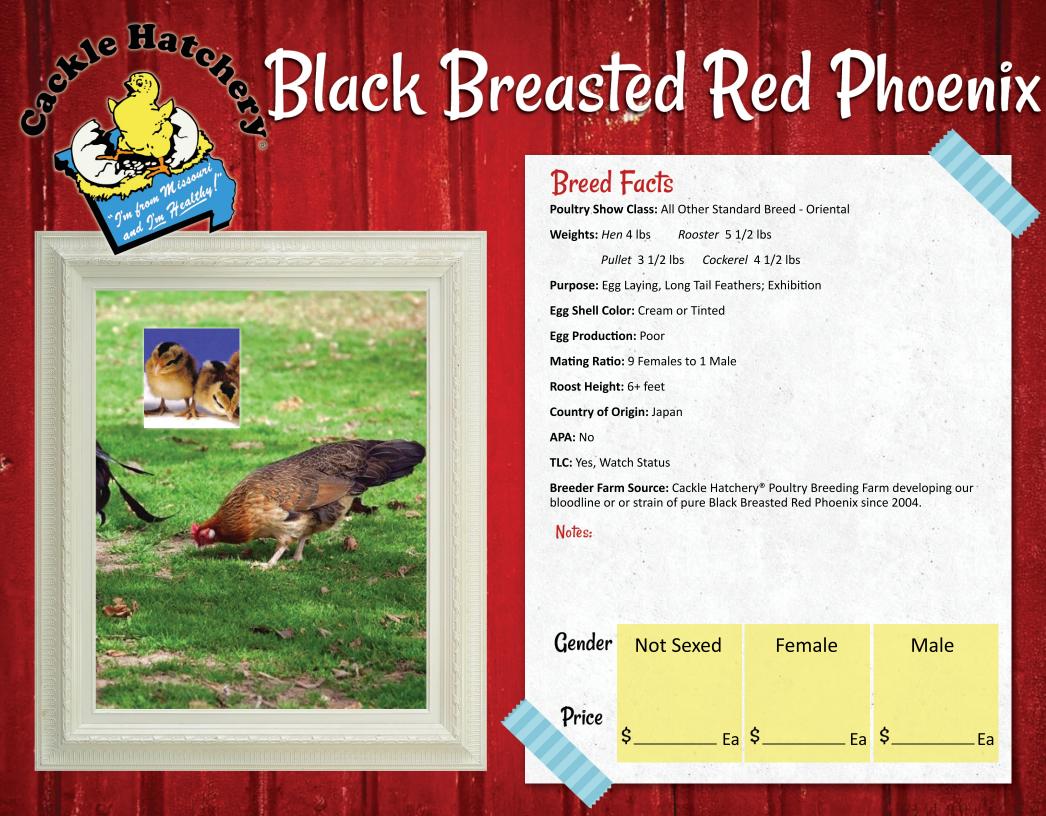

## **Breed Facts**

Poultry Show Class: All Other Standard Breed - Oriental

Weights: Hen 4 lbs Rooster 5 1/2 lbs

Pullet 3 1/2 lbs Cockerel 4 1/2 lbs

Purpose: Egg Laying, Long Tail Feathers; Exhibition

Egg Shell Color: Cream or Tinted

Egg Production: Poor

Mating Ratio: 9 Females to 1 Male

Roost Height: 6+ feet

Country of Origin: Japan

APA: No

TLC: Yes, Watch Status

Breeder Farm Source: Cackle Hatchery® Poultry Breeding Farm developing our bloodline or or strain of pure Black Breasted Red Phoenix since 2004.