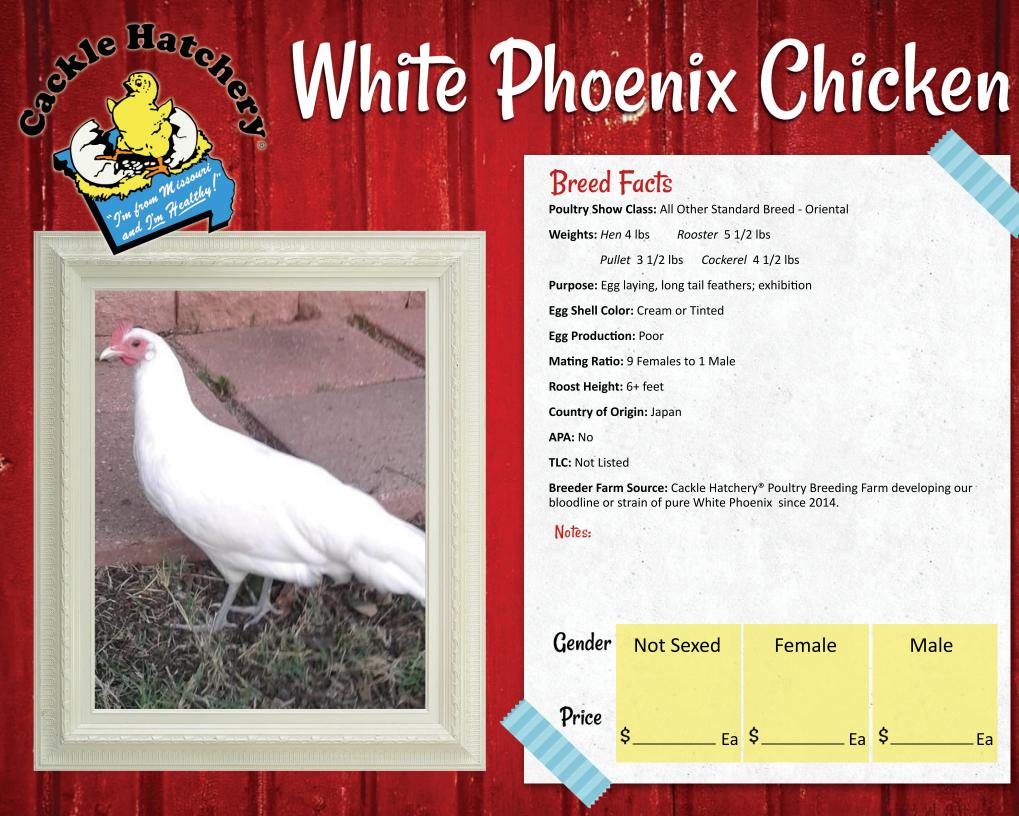

## **Breed Facts**

Poultry Show Class: All Other Standard Breed - Oriental

Weights: Hen 4 lbs Rooster 5 1/2 lbs

Pullet 3 1/2 lbs Cockerel 4 1/2 lbs

Purpose: Egg laying, long tail feathers; exhibition

Egg Shell Color: Cream or Tinted

Egg Production: Poor

Mating Ratio: 9 Females to 1 Male

Roost Height: 6+ feet

Country of Origin: Japan

APA: No

TLC: Not Listed

Breeder Farm Source: Cackle Hatchery® Poultry Breeding Farm developing our bloodline or strain of pure White Phoenix since 2014.